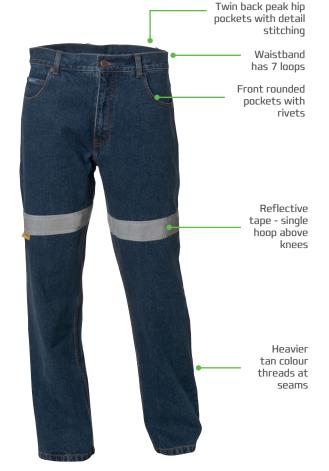

## **FEATURES & BENEFITS**

- Traditional straight leg cut
- · Single hoop refelctive tape 50mm above the knees
- Straight waistband with metal stud closure
- Metal YKK zipper
- Front rounded side pocket with RHS coin pocket
- Metal rivets at each end of front pockets
- Twin back patch pocket with detail stitching
- Tan thicker thread